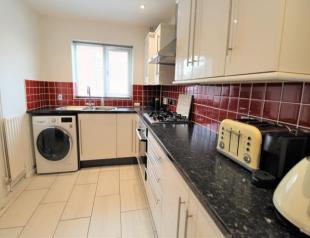

## Property Specification

THREE BEDROOMS LOUNGE / DINING ROOM FITTED DINING KITCHEN HALLWAY & GUEST W.C. DRIVEWAY

Hallway

Kitchen 7' 5" x 12' 6" (2.26m x 3.8m)

**Guest WC** 

Lounge/Diner 15' 9" x 14' 0" (4.81m x 4.26m)