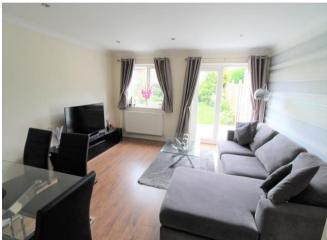

## Brownhills

A well-presented three bedroom semi detached home situated in a popular small cu-de-sac, close to local schools and transport links including A5 & M6 tolls roads.

The property briefly comprises:, hallway, guest w.c, lounge / dining room with French doors to rear garden, fitted dining kitchen, three bedrooms and modern bathroom with white suite.

## Property Specification

THREE BEDROOMS LOUNGE / DINING ROOM FITTED DINING KITCHEN HALLWAY & GUEST W.C. DRIVEWAY

Hallway

Kitchen 7' 5" x 12' 6" (2.26m x 3.8m)

**Guest WC** 

Lounge/Diner 15' 9" x 14' 0" (4.81m x 4.26m)