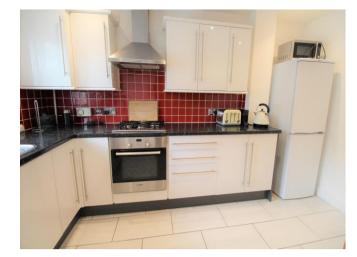

## Property Specification

THREE BEDROOMS LOUNGE / DINING ROOM FITTED DINING KITCHEN HALLWAY & GUEST W.C. DRIVEWAY

Hallway

Kitchen 7' 5" x 12' 6" (2.26m x 3.8m)

**Guest WC** 

Lounge/Diner 15' 9" x 14' 0" (4.81m x 4.26m)