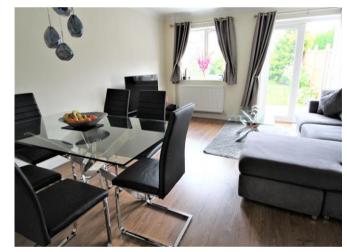

## Property Specification

THREE BEDROOMS LOUNGE / DINING ROOM FITTED DINING KITCHEN HALLWAY & GUEST W.C. DRIVEWAY

Hallway

Kitchen 7' 5" x 12' 6" (2.26m x 3.8m)

**Guest WC** 

Lounge/Diner 15' 9" x 14' 0" (4.81m x 4.26m)