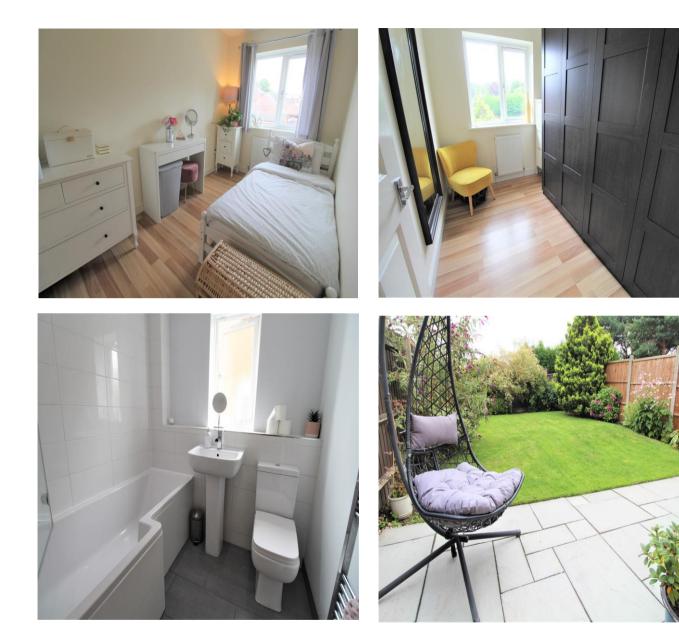

Externally the property is set behind a lawned fore garden with adjacent driveway providing off road parking and giving access to the garage.

Study

Garage

Bedroom One 14' 0" x 9' 0" (4.26m x 2.74m)

Bedroom Two 12' 5" x 6' 9" (3.78m x 2.06m)

Bedroom Three 9' 1" x 6' 10" (2.77m x 2.08m)

Bathroom